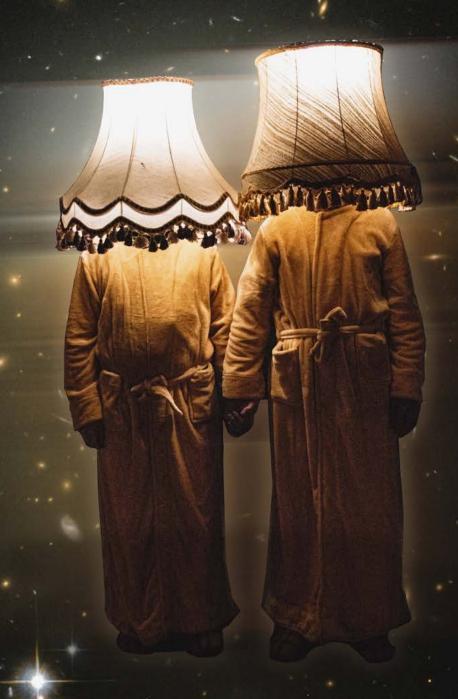

#### NOTE OF INTENT:

With this new creation, compagnie Déo invites the audience on a fantasy adventure exploring themes of light. Using juggling and object manipulation, The Light Sailor's take you on a magical journey where the everyday and supernatural, man and light, meet. Through a playful human appearance, these navigators of light offer a unique experience exploring the inexplicable phenomena that surrounds us and plays with our perception. Will the Light Sailors manage to connect with these two human beings?

### **SYNOPSIS:**

Two roommates with their differences and qualities, will let themselves be taken and surprised by extraordinary experiences that exceed them. The light, omnipresent entity of this colocation, will be the junction between their daily lives and that of a strange parallel dimension where magical beings made of light navigate. During this epic, they will face playful light bulbs, capricious neons, a photon vacuum cleaner, LED clubs, a cosmic bike but above all how will they manage to help each other despite their differences?